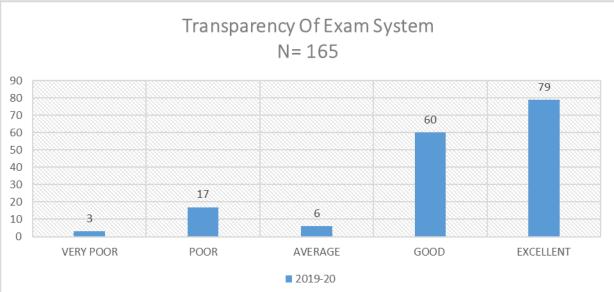

– Very Good, 5 – Excellent)

| 1. | Fulfillment of Objectives                             |  |  |
|----|-------------------------------------------------------|--|--|
| 2. | <b>Coverage of Fundamental Concepts</b>               |  |  |
| 3. | Depth of Coverage of Syllabus                         |  |  |
| 4. | Relevance with Practical/ Lab Work                    |  |  |
| 5. | Applicability in Life Situations                      |  |  |
| 6. | Overall Rating of the Curriculum                      |  |  |
| 7. | Availability of text and reference books in library   |  |  |
| 8  | Institutional Motivation For Co-curricular Activities |  |  |
| 9  | Campus Environment                                    |  |  |

❖ Tick where Applicable

## **STUDENTS FEEDBACK RESPONSES-2019-20**