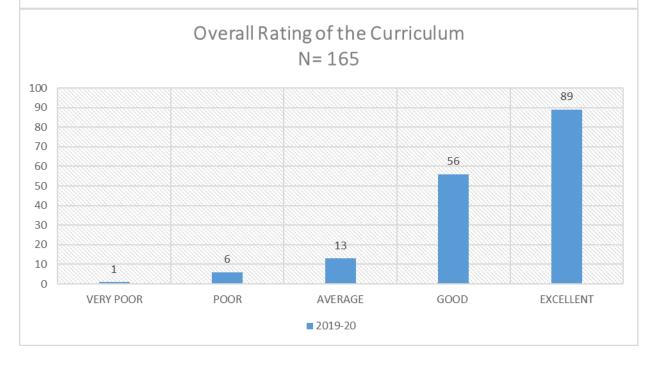

## **STUDENTS FEEDBACK RESPONSES-2019-20**

## **Rating Scale 1-5**

(1 – Poor, 2- Fair, 3 – Good, 4 – Very Good, 5 – Excellent)

| 1. | Fulfillment of Objectives                             |  |  |
|----|-------------------------------------------------------|--|--|
| 2. | <b>Coverage of Fundamental Concepts</b>               |  |  |
| 3. | Depth of Coverage of Syllabus                         |  |  |
| 4. | Relevance with Practical/ Lab Work                    |  |  |
| 5. | Applicability in Life Situations                      |  |  |
| 6. | Overall Rating of the Curriculum                      |  |  |
| 7. | Availability of text and reference books in library   |  |  |
| 8  | Institutional Motivation For Co-curricular Activities |  |  |
| 9  | Campus Environment                                    |  |  |