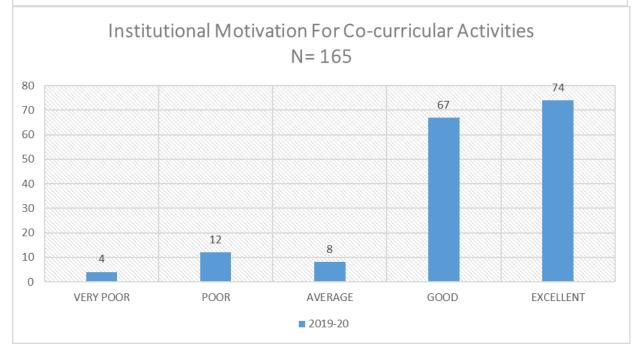

Very Good, 5 – Excellent)

| 1. | Fulfillment of Objectives                             |  |  |
|----|-------------------------------------------------------|--|--|
| 2. | <b>Coverage of Fundamental Concepts</b>               |  |  |
| 3. | Depth of Coverage of Syllabus                         |  |  |
| 4. | Relevance with Practical/ Lab Work                    |  |  |
| 5. | Applicability in Life Situations                      |  |  |
| 6. | Overall Rating of the Curriculum                      |  |  |
| 7. | Availability of text and reference books in library   |  |  |
| 8  | Institutional Motivation For Co-curricular Activities |  |  |
| 9  | Campus Environment                                    |  |  |

❖ Tick where Applicable

## **STUDENTS FEEDBACK RESPONSES-2019-20**