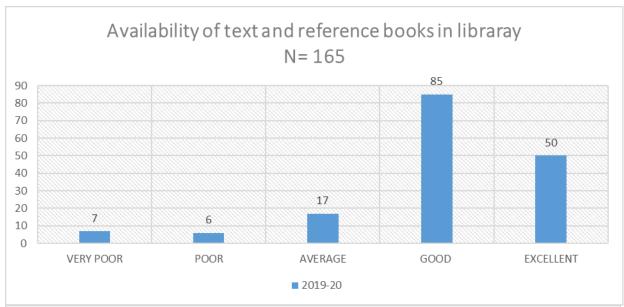

4 – Very Good, 5 – Excellent)

| 1. | Fulfillment of Objectives                             |  |  |
|----|-------------------------------------------------------|--|--|
| 2. | <b>Coverage of Fundamental Concepts</b>               |  |  |
| 3. | Depth of Coverage of Syllabus                         |  |  |
| 4. | Relevance with Practical/ Lab Work                    |  |  |
| 5. | Applicability in Life Situations                      |  |  |
| 6. | Overall Rating of the Curriculum                      |  |  |
| 7. | Availability of text and reference books in library   |  |  |
| 8  | Institutional Motivation For Co-curricular Activities |  |  |
| 9  | Campus Environment                                    |  |  |

❖ Tick where Applicable

## **STUDENTS FEEDBACK RESPONSES-2019-20**