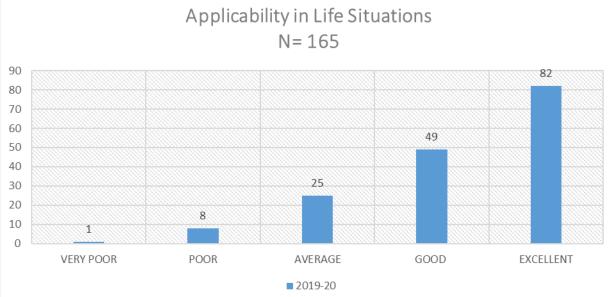

## **STUDENTS FEEDBACK RESPONSES-2019-20**

## **Rating Scale 1-5**

(1 – Poor, 2- Fair, 3 – Good, 4 – Very Good, 5 – Excellent)

| 1. | Fulfillment of Objectives                             |  |  |
|----|-------------------------------------------------------|--|--|
| 2. | <b>Coverage of Fundamental Concepts</b>               |  |  |
| 3. | Depth of Coverage of Syllabus                         |  |  |
| 4. | Relevance with Practical/ Lab Work                    |  |  |
| 5. | Applicability in Life Situations                      |  |  |
| 6. | Overall Rating of the Curriculum                      |  |  |
| 7. | Availability of text and reference books in library   |  |  |
| 8  | Institutional Motivation For Co-curricular Activities |  |  |
| 9  | Campus Environment                                    |  |  |