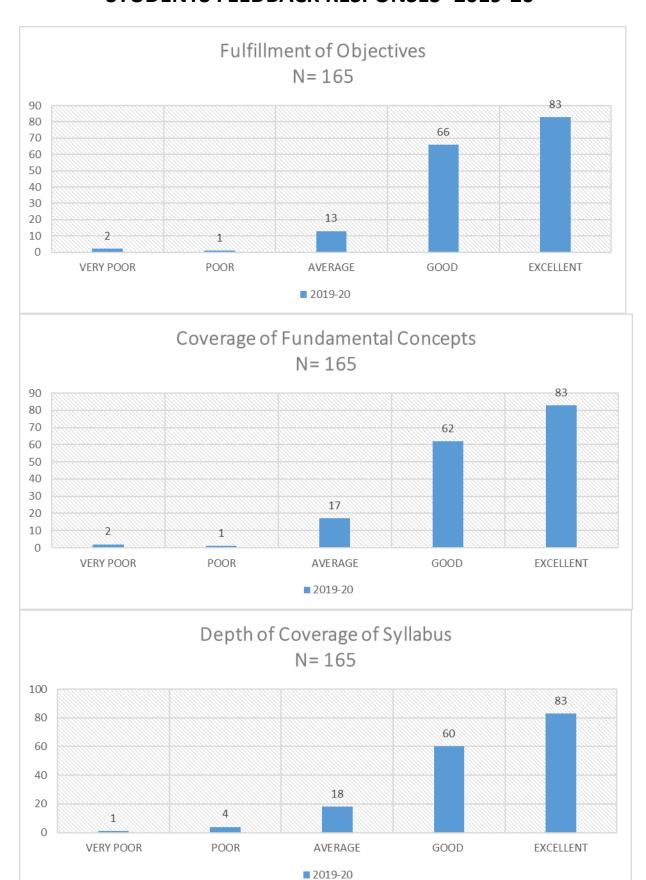

## **STUDENTS FEEDBACK RESPONSES-2019-20**

## **Rating Scale 1-5**

(1 – Poor, 2- Fair, 3 – Good, 4 – Very Good, 5 – Excellent)

| 1. | Fulfillment of Objectives                             |  |  |
|----|-------------------------------------------------------|--|--|
| 2. | <b>Coverage of Fundamental Concepts</b>               |  |  |
| 3. | Depth of Coverage of Syllabus                         |  |  |
| 4. | Relevance with Practical/ Lab Work                    |  |  |
| 5. | Applicability in Life Situations                      |  |  |
| 6. | Overall Rating of the Curriculum                      |  |  |
| 7. | Availability of text and reference books in library   |  |  |
| 8  | Institutional Motivation For Co-curricular Activities |  |  |
| 9  | Campus Environment                                    |  |  |