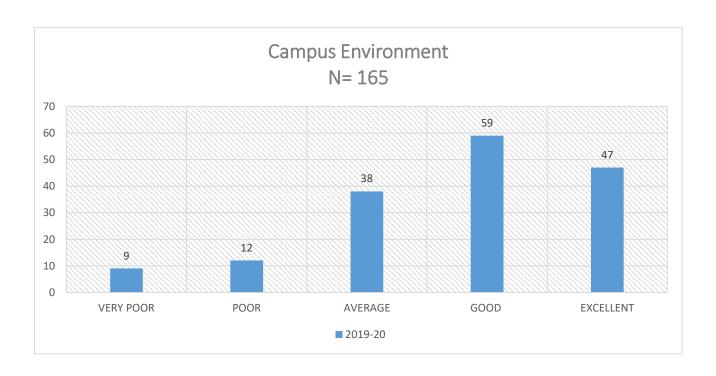

ery Good, 5 – Excellent)

| 1. | Fulfillment of Objectives                             |  |  |
|----|-------------------------------------------------------|--|--|
| 2. | <b>Coverage of Fundamental Concepts</b>               |  |  |
| 3. | Depth of Coverage of Syllabus                         |  |  |
| 4. | Relevance with Practical/ Lab Work                    |  |  |
| 5. | Applicability in Life Situations                      |  |  |
| 6. | Overall Rating of the Curriculum                      |  |  |
| 7. | Availability of text and reference books in library   |  |  |
| 8  | Institutional Motivation For Co-curricular Activities |  |  |
| 9  | Campus Environment                                    |  |  |

❖ Tick where Applicable

## **STUDENTS FEEDBACK RESPONSES-2019-20**