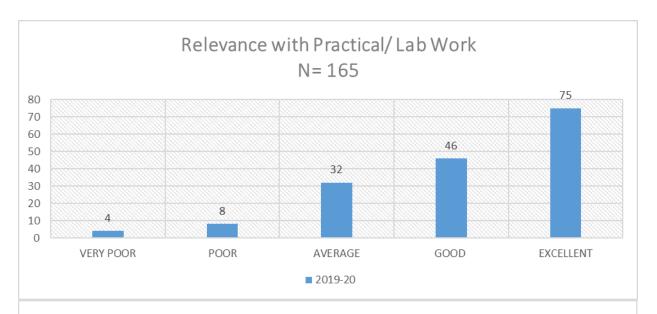

## **STUDENTS FEEDBACK RESPONSES-2019-20**

## **Rating Scale 1-5**

(1 – Poor, 2- Fair, 3 – Good, 4 – Very Good, 5 – Excellent)

| 1. | Fulfillment of Objectives                             |  |  |
|----|-------------------------------------------------------|--|--|
| 2. | <b>Coverage of Fundamental Concepts</b>               |  |  |
| 3. | Depth of Coverage of Syllabus                         |  |  |
| 4. | Relevance with Practical/ Lab Work                    |  |  |
| 5. | Applicability in Life Situations                      |  |  |
| 6. | Overall Rating of the Curriculum                      |  |  |
| 7. | Availability of text and reference books in library   |  |  |
| 8  | Institutional Motivation For Co-curricular Activities |  |  |
| 9  | Campus Environment                                    |  |  |